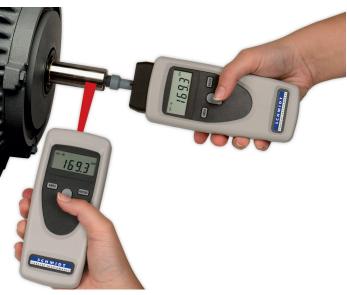

### **Special features**

- » The yarn speed and length meter YS-20 combines the function of four separate instruments in one:
  - » Speed and length meter
  - » contact measuring of revolutions
  - » contact measuring of velocity of rotation
  - » non-contact measuring of revolutions
- » 2 Slide-in measuring adapters for yarn speed and length meter YS-20 make it simple to convert from contact to non-contact or to speed and length measurement
- » User-selected units
  - » Linear Speed: meters/min, feet/min, inches/min
  - » Length: meters, feet, inches
  - » Revolutions: rpm
- » The measurement is carried out, as long as the measuring key is pressed
- » Built-in memory for minimum, maximum and last values
- » Tachometer with big, easy to ready LCD display
- » Electricity saving electronic assures a long battery durability

## **Technical specifications**

- » Yarn speed measurement
  - » 0.10 ... 1999 m/min
  - » 0.40 ... 6550 ft/min
  - » 4.00 ... 78700 in/min
  - » 0.10 ... 33.30 m/sec
  - » 0.10 ... 109 ft/sec
- » Yarn length measurement
  - » 0.00 ... 99999 m
  - » 0.00 ... 99999 ft
  - » 0.00 ... 99999 in
- » Revolution measurement
  - » Non-contact measurement: 1.00 ... 99999 min-1
  - » Contact measurement: 0.10 ... 19999 min-1
- » Accuracy: ±0.2 % of displayed value ±1digit
- » Measuring units:
  - » Speed: m/min, feet/min, inch/min, m/sec, ft/sec
  - » Length: m, feet, inch
  - » Revolutions: rpm
- » Display: 5 digit LCD, 10 mm high floating decimal point
- » Measuring system:
  - » Speed/Length: Slide-on measuring head with 30 mm diameter measuring wheel and wrapper roller
  - » Non-Contact Tachometer: Visible LED light beam
  - » Contact Tachometer: Slide-on measuring head with cone tip and surface speed wheel (10 cm circumference)
- » Yarn/wire diameter:
  - » Yarn: max 0.5 mm
  - » Wire: max 0.3 mm
- » Memory: Min, Max, last reading, all retained in memory for the life of batteries
- » Sensing distance: ax. 600 mm
- » Display update time: 1 sec
- » Auto Power Off: After 30 s of non-use
- » Temperature range: 5 45 °C
- » Air humidity: 85 % RH, max.
- » Power supply: Batteries 2 x 1.5 V type AA (approx. 20 h continuous use)
- » Housing material: ABS plastic
- » Dimensions: 145 x 60 x 30 mm (LxWxH)
- » Weight, net (gross): Approx. 150 g (700 g)