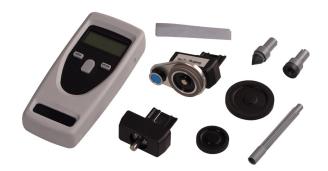

### **Special features**

- » The yarn speed and length meter YS-20 combines the function of four separate instruments in one:
  - » Speed and length meter
  - » contact measuring of revolutions
  - » contact measuring of velocity of rotation
  - » non-contact measuring of revolutions
- » 2 Slide-in measuring adapters for yarn speed and length meter YS-20 make it simple to convert from contact to non-contact or to speed and length measurement
- » User-selected units
  - » Linear Speed: meters/min, feet/min, inches/min
  - » Length: meters, feet, inches
  - » Revolutions: rpm
- » The measurement is carried out, as long as the measuring key is pressed
- » Built-in memory for minimum, maximum and last values
- » Tachometer with big, easy to ready LCD display
- » Electricity saving electronic assures a long battery durability