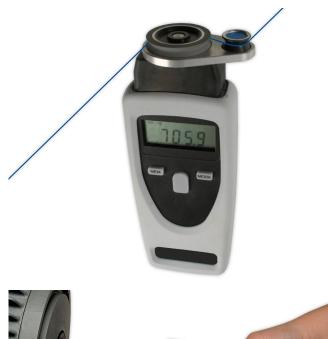

# YARN SPEED AND LENTGH METER YS-20

Combined hand-held tachometer:

- » Speed and length meter for filament and similar materials
- » Hand-held tachometer for contact and non-contact measurement e.g engine shafts
- » Tachometer with LCD display and 7 selectable measuring units

## **Technical specifications**

- » Yarn speed measurement
  - » 0.10 ... 1999 m/min
  - » 0.40 ... 6550 ft/min
  - » 4.00 ... 78700 in/min
  - » 0.10 ... 33.30 m/sec
  - » 0.10 ... 109 ft/sec
- » Yarn length measurement
  - » 0.00 ... 99999 m
  - » 0.00 ... 99999 ft
  - » 0.00 ... 99999 in
- » Revolution measurement
  - » Non-contact measurement: 1.00 ... 99999 min-1
  - » Contact measurement: 0.10 ... 19999 min-1
- » Accuracy: ±0.2 % of displayed value ±1digit
- » Measuring units:
  - » Speed: m/min, feet/min, inch/min, m/sec, ft/sec
  - » Length: m, feet, inch
  - » Revolutions: rpm
- » Display: 5 digit LCD, 10 mm high floating decimal point
- » Measuring system:
  - » Speed/Length: Slide-on measuring head with 30 mm diameter measuring wheel and wrapper roller
  - » Non-Contact Tachometer: Visible LED light beam
  - » Contact Tachometer: Slide-on measuring head with cone tip and surface speed wheel (10 cm circumference)
- » Yarn/wire diameter:
  - » Yarn: max 0.5 mm
  - » Wire: max 0.3 mm
- » Memory: Min, Max, last reading, all retained in memory for the life of batteries
- » Sensing distance: ax. 600 mm
- » Display update time: 1 sec
- » Auto Power Off: After 30 s of non-use
- » Temperature range: 5 45 °C
- » Air humidity: 85 % RH, max.
- » Power supply: Batteries 2 x 1.5 V type AA (approx. 20 h continuous use)
- » Housing material: ABS plastic
- » Dimensions: 145 x 60 x 30 mm (LxWxH)
- » Weight, net (gross): Approx. 150 g (700 g)