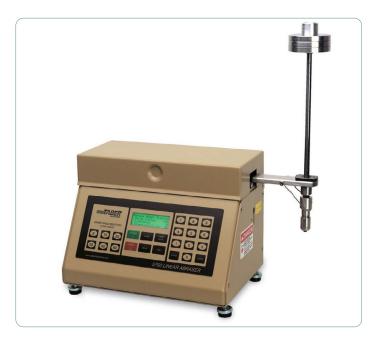

#### Measure abrasion resistance and other material properties of finished products of any size or shape – flat, concave or convex.

The Linear Abraser uses a free-floating head to follow the contours of every sample, permitting testing of finished products. With virtually no limit on sample size or shape, the Linear Abraser is ideal for testing consumer products, automotive components, painted parts, printedgraphics, optical products, rubber, leather, textiles, and for use in testing laboratories.

## Versatile testing with a single, rugged, durable machine.

With adjustable stroke length, speed, load, and a wide selection of Taber attachments, the Linear Abraser allows you to customize test parameters to your exact needs. Optional attachments can be used to perform scratch, coin scrape, Crockmeter, rub, pencil hardness scratch, paperclip mar, magnetic stripe abrasion, wire insulation scrape, chemical rub, plus custom testing.

#### **Standard features**

- Eleven stroke lengths (0.2" to 4.0") »
- Variable stroke speed from 2 75 cycles per minute »
- Preset stroke speed buttons for 2, 15, 25, 30, 40, 60 » cycles per minute
- Variable load from 350 2100 grams with optional » weight discs
- Stainless Steel Wearaser Collet for use with vitrified » or resilient Wearsers
- » Laser alignment guide
- » Programmable up to 999,999 cycles
- 115V/230V switchable »
- CE Label >>