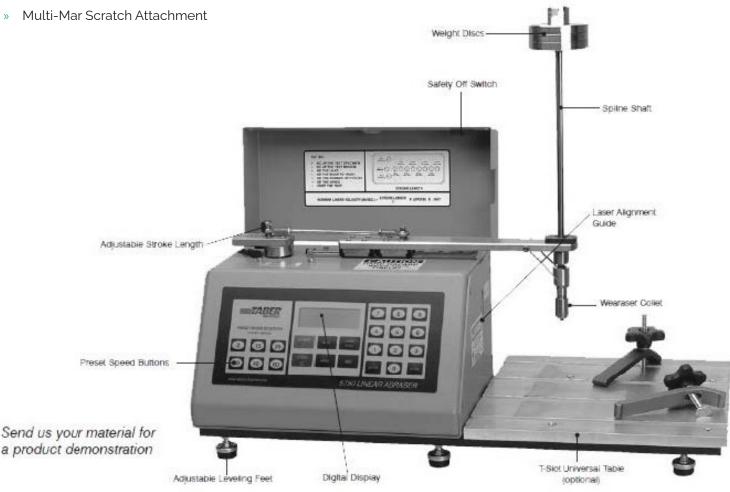

#### Measure abrasion resistance and other material properties of finished products of any size or shape – flat, concave or convex.

The Linear Abraser uses a free-floating head to follow the contours of every sample, permitting testing of finished products. With virtually no limit on sample size or shape, the Linear Abraser is ideal for testing consumer products, automotive components, painted parts, printedgraphics, optical products, rubber, leather, textiles, and for use in testing laboratories.

## Versatile testing with a single, rugged, durable machine.

With adjustable stroke length, speed, load, and a wide selection of Taber attachments, the Linear Abraser allows you to customize test parameters to your exact needs. Optional attachments can be used to perform scratch, coin scrape, Crockmeter, rub, pencil hardness scratch, paperclip mar, magnetic stripe abrasion, wire insulation scrape, chemical rub, plus custom testing.

#### Maintain consistent testing standards with Taber's worldfamous abrasives.

The Linear Abraser abrades with a Wearaser®. The size and shape of a pencil eraser, the Wearaser uses the same highquality Taber abrasive media found in our world-famous wheels so you're assured of consistent test results.

#### **Optional Accessories** (sold separately):

- Wide selection of abradants: »
- Calibrase® CS-8, CS-10F, CS-10, CS-17 »
- Calibrade® H-10, H-18, H-22, H-38 »
- T-Slot Universal Table »
- Auxiliary weight discs (10, 20, 50, 75, 100, 150, 250 » gram)
- Light weight spline kit »
- Jumbo Wearaser Collet »
- Universal Attachment »
- Scotchbrite® Abrasive Pad Kit »
- Brass Brush Holder »
- Wire/Cable Scrape Abrasion Kit »
- Magnetic Stripe Abrasion Kit »
- Scratch Tips (call for additional information) »
- Coin Holder Attachment »
- Pencil Hardness Scratch Kit »
- Multi-Mar Scratch Attachment »

#### **Standard features**

- Eleven stroke lengths (0.2" to 4.0") »
- Variable stroke speed from 2 75 cycles per minute »
- Preset stroke speed buttons for 2, 15, 25, 30, 40, 60 » cycles per minute
- Variable load from 350 2100 grams with optional » weight discs
- Stainless Steel Wearaser Collet for use with vitrified » or resilient Wearsers
- » Laser alignment guide
- » Programmable up to 999,999 cycles
- 115V/230V switchable »
- CE Label >>