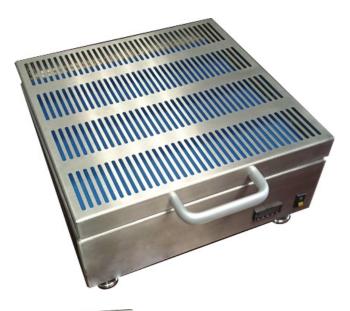

# Speed Dryer

#### **Usage**

For drying purposes of paper or pulp sheets. Also for mass determination of sludge

## **Specifications**

- Special heating plate with equal heat distribution
- Lightweight drying cover
- On-off switch in the front-panel
- Temperature adjustable (+/- 1 °C max. deviation)
- Regulator with digital display
- Special air permeable fabric for perfect steam evaporation
- Dryer temperature adjustable up to 180 °C
- Spare cloth easy to change
- Size of heating plate:
  350 x 350 mm (RL SD A)
  580 x 430 mm (RL SD -B)