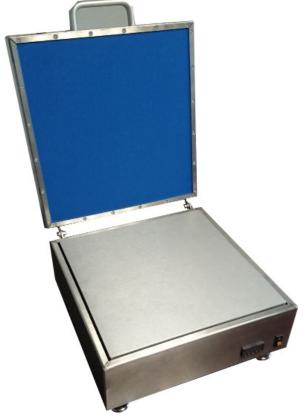

# Speed Dryer

#### **Usage**

For drying purposes of paper or pulp sheets. Also for mass determination of sludge

## **Specifications**

- Special heating plate with equal heat distribution
- Lightweight drying cover
- On-off switch in the front-panel
- Temperature adjustable (+/- 1 °C max. deviation)
- Regulator with digital display
- Special air permeable fabric for perfect steam evaporation
- Dryer temperature adjustable up to 180 °C
- Spare cloth easy to change
- Size of heating plate:
  350 x 350 mm (RL SD A)
  580 x 430 mm (RL SD -B)