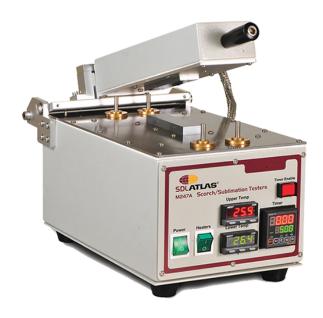

## Scorch/Sublimation Testers

The Scorch Tester determines colorfastness and shrinkage to hot pressing and dry heat. This instrument is available in two different hot plate sizes. The top plate has a unique hinge and spring pin design to ensure even pressure across the sample. Each plate temperature is individually controlled and a timer is integrated with the divice.

- » Two sizes available
- » Individually controlled plate temperatures
- » Temperature range ambient ~230°C
- » Balanced top plate
- » Integrated timer