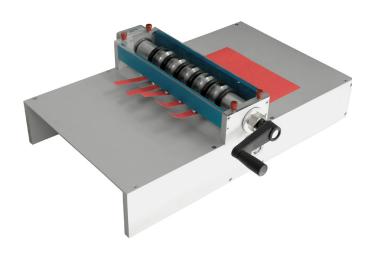

#### **Device description**

This apparatus allows to cut several strips simultaneously (edges being parallel). The precision is lower than 0.1 mm and the length depends on the sample. The samples are cut out by small wheels. There is no risk of fingers cutting.

#### Models

Exist in various dimensions Variable length

X= Number of strips Y= Width of strips

| Υ   | Χ      |               |
|-----|--------|---------------|
| 1/2 | 1 to 5 | 12.7 mm width |
| 15  | 1 to 5 | 15 mm width   |
| 25  | 1 to 5 | 25 mm width   |
| 01  | 1 to 5 | 25.4 mm width |
| 30  | 1 to 5 | 30 mm width   |
| 50  | 1 to 4 | 50 mm width   |
| 100 | 1 to 2 | 100 mm width  |