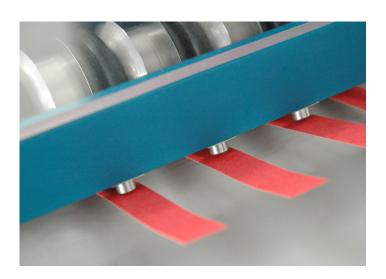

#### **Device description**

This apparatus allows to cut several strips simultaneously (edges being parallel). The precision is lower than 0.1 mm and the length depends on the sample. The samples are cut out by small wheels. There is no risk of fingers cutting.