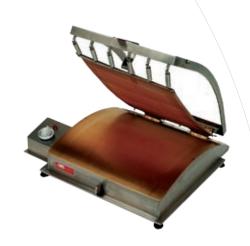

# **Speed dryer**

The speed dryer is designed for rapid drying hand sheets from all sheet molds in common use.

This solid construction has a curved brass surface plate which simulates production drum dryers.

A spring loaded hold down screen, securely holds the sample sheet to the drying surface to minimise shrinkage.

Surface plate temperature is controlled precisely through the integrated thermometer.

- Solid construction of 0.6 mm stainless steel plate
- Curved brass surface plate
- Spring loaded Teflon® screen, holds sample sheet to drying surface
- Surface plate temperature regulated by an infinitely adjustable control with a total of 1400 watts available for drying