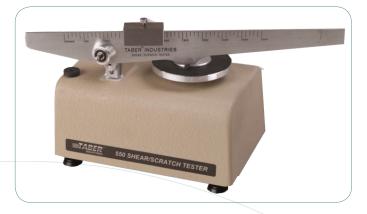

# SHEAR/SCRATCH TESTER SURFACE FINISH TESTING

#### Precision instrument measures damage to surfaces not classified as ordinary wear.

Using interchangeable tools, the Taber Shear / Scratch Tester is used to measure the susceptibility of material surfaces to scratching, marring, shearing, gouging, scraping, engraving and other similar physical damage not classified as ordinary wear.