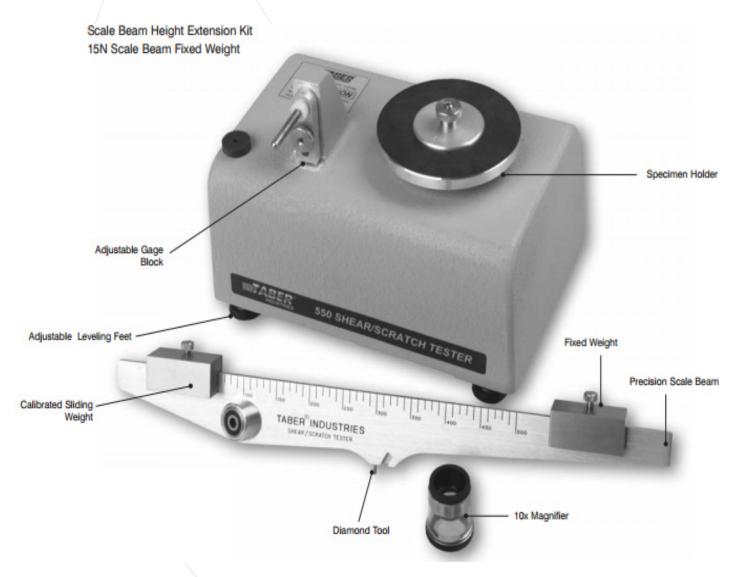

#### Available in two models

- Model 550 115V, 60Hz
  - Turntable speed 0.5 rpm
  - Conical diamond tool with 90°, 3 mil radius point
- Model 551 230V, 50Hz
  - Turntable speed 5 rpm
  - Conical diamond tool with 90°, 3.5 mil radius point

#### Standard features

- Constant speed motor
- Balanced, calibrated scale beam
- Variable load from 0 1000 grams
- Adjustable gage block tests up to 1 /2"(12.5mm) thick specimens
- Soft touch ON/OFF switch
- Interchangeable tools

# **Optional Accessories** (sold separately):

- Contour Shear Tool (Honda and Toyota requirements)
- Diamond Scratch Tool (converging point 3 sides of cube)
- Scratch Tip, 1.0 mm diameter hemisphere
- Diamond Standardization Plates
- Scale Beam Height Extension Kit
- 15N Scale Beam Fixed Weight