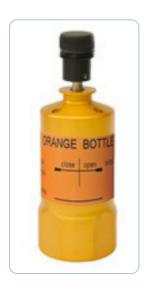

## orange bottle

## PERFECT VALIDATION TOOL FOR TORQUE MEASURING SYSTEMS

The Orange Bottle is used to verify the operational repeatability of torque measuring instruments. This bottle is constructed with high energy permanent magnets and is pre set at the factory to a customer specified torque of between 5 to 15 inlbs. Each Orange Bottle is labeled with its exact torque rating and repeats to an accuracy of +/- 0.2 in-lbs.

## **Benefits**

- » High reproducibility
- » Quick verification of the system
- » Delivered with customer specified cap
- » Set to customer specfic torque value

The Orange Bottle can be used instead of a real bottle for torque measuring. The value from the torque instrument can be compared with the Orange Bottle and should be in range of the deviation.

- » Accuracy: +/- 0.2 In-lbs
- » Height: 200 mm (approx.)
- » Diameter: 68 mm (approx.)
- » Weight: 1,5 kg