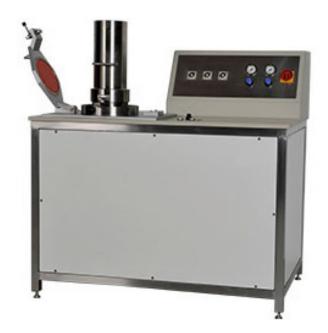

# Semiautomatic Sheet former

## RYCOLAB

Automatic sheet former has the same system as the manual one. With 159 mm sheets. This equipment avoids the error by human factor in the sheets production practically in its entirety. With operations of filling, agitation, calm, emptying and automatic drainage. Removing the sheet without roller by vacuum system. To finish the formation of the sheets, a press and a quick dryer are necessary.

### **Features**

- Manufactured in stainless steel.
- Possibility of forming square sheets (square former).
- Training and automatic pressing.
- Extraction of the sheet formed by vacuum without needing a roller.
- Built-in Siemens control touch screen.
- Filling, stirring, vacuum and automatic drainage.
- Possibility of manual operation of the equipment.
- Diameter of blade (Ø 159 mm).
- Consult for other diameters.