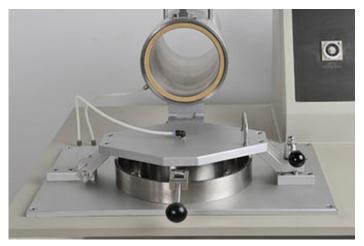

## RYCOLAB

Automatic sheet former has the same system as the manual one. With 159 mm sheets. This equipment avoids the error by human factor in the sheets production practically in its entirety. With operations of filling, agitation, calm, emptying and automatic drainage. Removing the sheet without roller by vacuum system. To finish the formation of the sheets, a press and a quick dryer are necessary.

### **Features**

- Manufactured in stainless steel.
- Possibility of forming square sheets (square former).
- Training and automatic pressing.
- Extraction of the sheet formed by vacuum without needing a roller.
- Built-in Siemens control touch screen.
- Filling, stirring, vacuum and automatic drainage.
- Possibility of manual operation of the equipment.
- Diameter of blade (Ø 159 mm).
- Consult for other diameters.