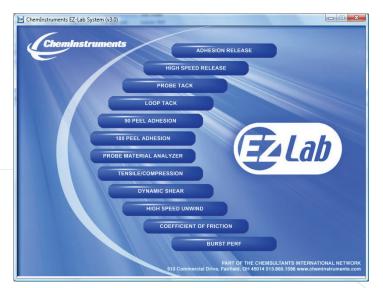

## **EZ LAB SOFTWARE**

## EZ-Lab Data Management software can be used with the following test equipment:

Adhesion / Release, Tensile / Compression, Probe Tack, Loop Tack, High Speed Release, 90° Peel Adhesion, 180° Peel Adhesion, Coefficient of Friction, High Speed Unwind, Burst / Perforation, Probe Material Analyzer. EZ-Lab Data Management software interfaces with all of ChemInstruments' load cell based testing platforms. The software is a very simple and intuitive way to get more out of your testing equipment. EZ-Lab Data Management software provides test data results in report-ready format. This easy to use software provides powerful statistical analysis and reporting capabilities on any Microsoft Windows based personal computer.

## Features

- One main screen contains all commands to easily setup and operate each machine
- Test data is automatically graphed upon test com pletion
- Pertinent data points are highlighted on the graph page for easy reference
- Files are automatically saved in the root directory for security purposes
- Files may also be saved anywhere on a local network
- Test data files are transferable across networks and the internet
- Test results can be shared in Adobe .PDF file format.
- Up to 5 graphs can be overlaid for comparison purposes
- Up to 99 tests can be tabulated for statistical analy sis
- Convert EZ-Lab files into Microsoft Excel files with one click
- Graph cropping feature provides more detailed analysis and selected views
- Previous tests are always available for review