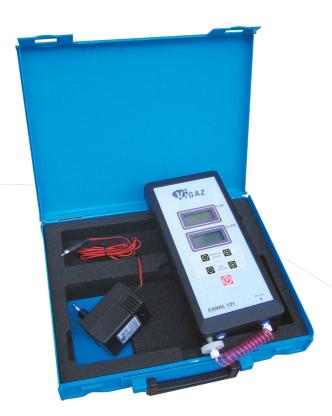

## FOOD PACKAGING RESIDUAL OXYGEN & CO2

Portable analyser operated with battery on mains. Gas testing with a pump. It tests very quickly and is easy and handy to use. The device automatically switches off after use to save battery power.

## Physical specifications

- Power: 12V DC (rechargeable battery)
- •Size: 25 x 12 x 5cm
- •Weight: 1,2 kg
- •Autonomy: about 12 H