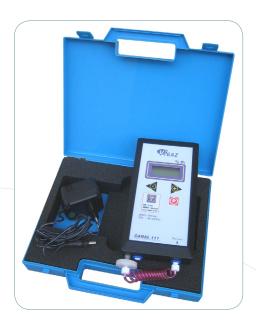

## 02 ANALYSER - CANAL 111

Portable analyser operated with battery on mains. Gas testing with a pump. It tests very quickly and is easy and handy to use. The device automatically switches off after use to save battery power.

## Physical specifications

Supply: Battery 9V

Size: 19 x 10 x 4 cm

With suitcase: 27 x 22 x 5 cm

Weight: 0,4 kg

With suitcase: 0,7 kg