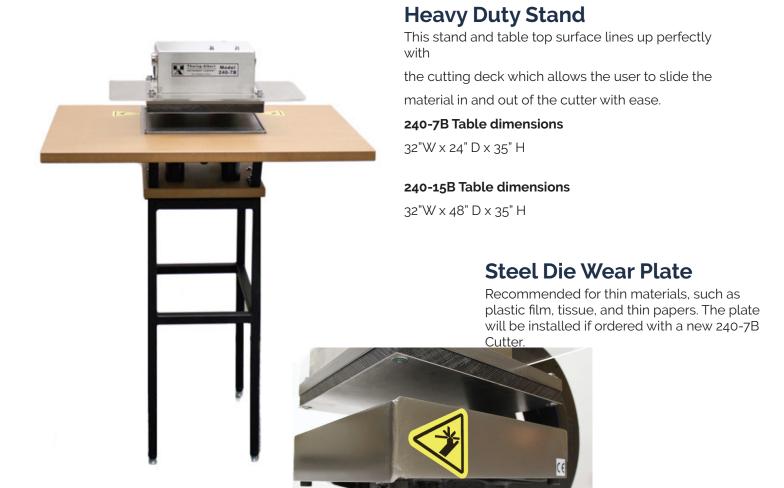

1000 PSI from the hydraulic system. It is ideal for preparing larger samples from heavier sheet materials. Dual test buttons are spaced to ensure maximum operator safety. The maximum sample size is 12" x 12".

- » Cutting Size Up to 305 mm x 305 mm
- Net Weight: 135 kg
- Gross Weight 161 kg
- Linear mm: 1219.2 mm
- Overall Dimensions 736 mm x 394 mm x 584 mm
- » Power 110/115 VAC +/- 10% @ 60 Hz 220 VAC +/- 10% @ 50 Hz 220 VAC +/- 10% @ 60 Hz

#### **Alfa Dies**





Alfa dies are available for many confi gurations to meet a variety of standards for sample preparation and are available with or without welded corners.

Geometric Samples (i.e. square or rectangle)

- » Circular Samples
- » Dog Bone or Dumbbell
- » Custom Confi gurations (i.e. multiple samples)



# **Optional accessories**