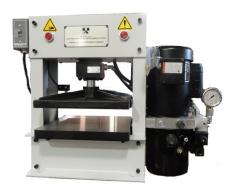

## Model 240-10 Electro-Hydraulic model

The Electro-Hydraulic Alfa Cutter is capable of exerting 1000 PSI from the hydraulic system. It is ideal for preparing larger samples from heavier sheet materials. Dual test buttons are spaced to ensure maximum operator safety. The maximum sample size is 12" x 12".

- » Cutting Size Up to 305 mm x 305 mm
- Net Weight: 135 kg
- Gross Weight 161 kg
- Linear mm: 1219.2 mm
- Overall Dimensions 736 mm x 394 mm x 584 mm
- » Power 110/115 VAC +/- 10% @ 60 Hz 220 VAC +/- 10% @ 50 Hz 220 VAC +/- 10% @ 60 Hz