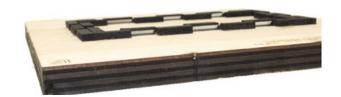

## Alfa cutter

Alfa cutters utilize interchangeable steel rule dies. A large selection of dies are available for all of your testing requirements.

Dies can be configured to prepare any number and shape of test samples up to the maximum cutting area of the Alfa unit. The standard die is steel-ruled and mounted on a hard wood board. Steel-forged dies are also available for improved accuracy and durability. (Dies must be ordered separately).

#### **Alfa Dies**

Alfa dies are available for many confi gurations to meet a variety of standards for sample preparation and are available with or without welded corners.

Geometric Samples (i.e. square or rectangle)