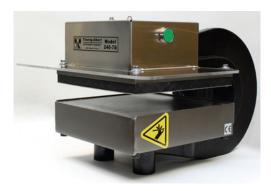

### Model 240-7B Pneumatic model

Air operated, this cutter quickly prepares test samples of tissue paper, plastics, fabrics, rubber, heavy papers, cardboard and foils. The 240-7B delivers 7 tons of cutting pressure at the touch of a button. The design of the 240-7B allows for the easy loading of dies, with a maximum sample size of 10" X 10".

- Cutting Size: Up to 254 mm x 254 mm
- Net Weight: 113 kg
- Gross Weight: 118 kg
- Linear mm: 1219.2 mm
- Overall Dimensions: 305 mm x 330 mm x 483 mm
- 80 -110 psi (non-condensing air)
- Air connection: 3/8" quick connect coupler