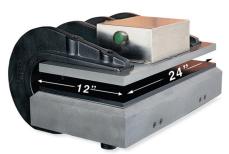

### Model 240-15B Pneumatic model

Air operated, this cutter quickly prepares test samples of plastics, rubber, fabrics, gaskets, leather, paper stocks, etc. The 240-15B delivers 15 tons of cutting pressure at the touch of a button. The design of the 240-15B allows for the easy loading of dies, with a maximum sample size of 10" x 22".

- **Cutting Size** Up to 254 mm x 559 mm
- Net Weight: 236 kg
- Gross Weight 254 kg
- Linear mm: 2438,4 mm
- Overall Dimensions 610 mm x 508 mm x 356 mm
- Power

80 -110 psi (non-condensing air)

Air connection