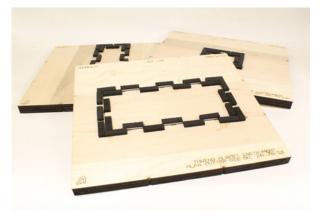

## Alfa cutter

Alfa cutters utilize interchangeable steel rule dies. A large selection of dies are available for all of your testing requirements.

Dies can be configured to prepare any number and shape of test samples up to the maximum cutting area of the Alfa unit. The standard die is steel-ruled and mounted on a hard wood board. Steel-forged dies are also available for improved accuracy and durability. (Dies must be ordered separately).

#### **Alfa Dies**

Alfa dies are available for many confi gurations to meet a variety of standards for sample preparation and are available with or without welded corners.

Geometric Samples (i.e. square or rectangle)

- » Circular Samples
- » Dog Bone or Dumbbell
- » Custom Confi gurations (i.e. multiple samples)